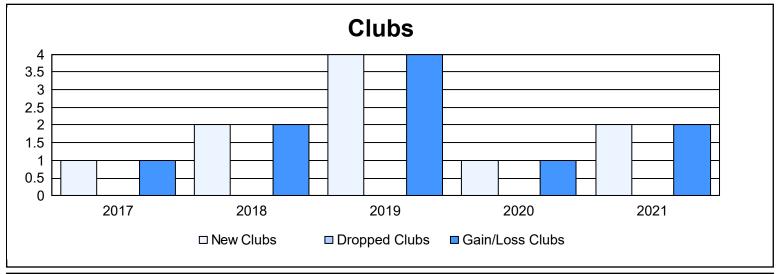

District J 3 As of June 2021 Cumulative

| Year      | New<br>Clubs | Dropped<br>Clubs | Gain/<br>Loss<br>Clubs | New<br>Members | Charter<br>Members | Reinstate<br>Members | Transfer<br>Members | Total<br>Member<br>Added | Total<br>Members<br>Dropped | Gain/<br>Loss<br>Members |
|-----------|--------------|------------------|------------------------|----------------|--------------------|----------------------|---------------------|--------------------------|-----------------------------|--------------------------|
| 2016-2017 | 1            | 0                | 1                      | 109            | 23                 | 6                    | 3                   | 141                      | 132                         | 9                        |
| 2017-2018 | 2            | 0                | 2                      | 134            | 46                 | 5                    | 13                  | 198                      | 167                         | 31                       |
| 2018-2019 | 4            | 0                | 4                      | 144            | 113                | 1                    | 9                   | 267                      | 191                         | 76                       |
| 2019-2020 | 1            | 0                | 1                      | 47             | 8                  | 5                    | 4                   | 64                       | 184                         | -120                     |
| 2020-2021 | 2            | 0                | 2                      | 153            | 34                 | 9                    | 6                   | 202                      | 124                         | 78                       |
| Average   | 2            | 0                | 2                      | 117            | 45                 | 5                    | 7                   | 174                      | 160                         | 15                       |